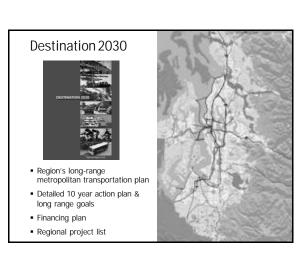

# 3 - Step Approach Scenarios Preferred Alternatives Conduct sensitivity tests. Assess ability of redevelopment & increased density in existing urban areas to accommodate growth Alternative Narrow to a refined group of alternatives Develop preferred regional growth for environmental analysis in EIS alternative Developing Scenarios and **Alternatives** Guidance from Scoping Units of analysis – use Regional Geographies, Counties, Cities Consider other geographies (Regional Growth Centers, Town Centers, Redevelopment Corridors) Regional Geographies Forest & Agriculture Lands designated as resource areas under GMA Urban Lands (RCW 36.70A.110) Resource Lands (RCW 36.70A.170)