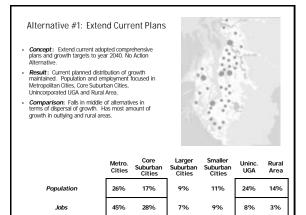

#### 

Alternative #1: Extend Current Plans 9% 7% 13% 9% 8% (j) 45% 28% 3% Alternative #2: Metropolitan Cities 5% 5% 40% 25% 15% 10% 5% 5% 45% 30% 10% 5% Alternative #3: Larger Cities 20% 20% 30% 30% 5% 10% 5% 30% 30% 5% 10% 5% Alternative #4: Smaller Cities 10% 10% 5% 5% 30% 30% 35% 35% 10% 10% 10% 10%