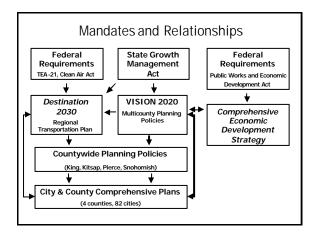

# Growth – Create system of urban centers framed by open space

- First regional growth management strategy
- Extensive public participation and review between 1987 – 1990
- Contain growth in urban areas, framed by rural land and open space
- Preserve natural resource areas
- Link centers with a multimodal transportation system

# Washington State Growth Management Act (1990)

- Protect resource lands & critical areas
- Establish urban growth areas to curb sprawl
- Coordinated planning required, including regional policies (MPPs and CPPs)
- Bottoms up approach, with standard requirements for local comprehensive plans and development regulations

## Prosperity Partnership

- Regional Economic Strategy (2005)
- Foundation Initiatives redevelop region's economic foundations
- Cluster Initiatives address needs of specific industry clusters

[Aerospace, Clean Technology, Information Technology, Life Sciences, Logistics & International Trade].