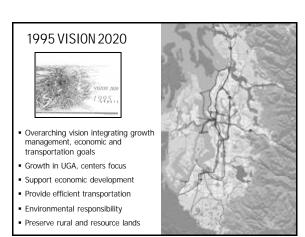

## 1990 VISION 2020

# Growth – Create system of urban centers framed by open space

- First regional growth management strategy
- Extensive public participation and review between 1987 – 1990
- Contain growth in urban areas, framed by rural land and open space
- Preserve natural resource areas
- Link centers with a multimodal transportation system