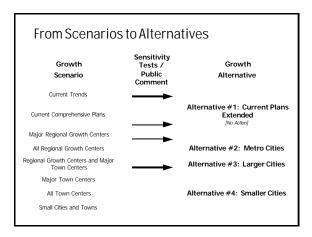

# 3 - Step Approach Scenarios Preferred Alternatives Conduct sensitivity tests. Assess ability of redevelopment & increased density in existing urban areas to accommodate growth Alternative Narrow to a refined group of alternatives Develop preferred regional growth for environmental analysis in EIS alternative Developing Scenarios and **Alternatives** Guidance from Scoping Units of analysis – use Regional Geographies, Counties, Cities Consider other geographies (Regional Growth Centers, Town Centers, Redevelopment Corridors) Regional Geographies Forest & Agriculture Lands designated as resource areas under GMA Urban Lands (RCW 36.70A.110) Resource Lands (RCW 36.70A.170)

## Regional Growth Scenarios

First Step: Sensitivity Tests of 8 Scenarios created using INDEX analysis tool

Range from most concentrated growth, to least concentrated

- Current Trends
- Current Comprehensive Plans Extended
- Major Regional Growth Centers
- All Regional Growth Centers
- Regional Growth Centers and Major Town Centers
- Major Town Centers
- All Town Centers
- Small Cities and Towns