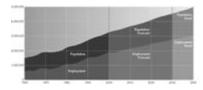

#### 2040 Growth Forecasts

- 1.6 million *more* people
- Another 1.1 million jobs