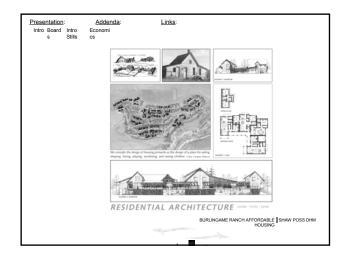

Burlingame Ranch Affordable Housing

Burlingame Ranch Affordable Housing

|                     | Addenda:<br>Economi<br>cs  | <u>Lii</u>    | nks:            |                 |              |                  |               |
|---------------------|----------------------------|---------------|-----------------|-----------------|--------------|------------------|---------------|
| Code, 2             | Zoning and<br>Housing Cate |               |                 |                 | 9:           |                  |               |
|                     |                            | Category<br>2 | Category<br>3-4 | Category<br>5-7 | Live<br>Work | R.O.             | Totals        |
|                     | 1 Bedroom                  | 16            | 24              | 3               |              | All los          | 43            |
|                     | 2 Bedroom                  | 12            | 27              | 21              | 5            | 15               | 65            |
|                     | 3 Bedroom                  |               | 28              | 54              | 7            | 9.00             | 89            |
| Phase I<br>Phase II | Lots                       |               |                 | 19              | 12           | 20               | 39            |
| Phase III           |                            | 28            | 79              | 97              | 12           | 20               | 236           |
| Summary             | Totals                     | 12%           | 33%             | 41%             | 5%           | 9%               |               |
|                     |                            |               |                 | BURLINGAM       | E RANCH AFI  | FORDABLE HOUSING | SHAW POSS DHM |

| Presentation:<br>Intro Board Intro<br>s Stills | Addenda:<br>Economi<br>cs | Li            | <u>nks</u> :    |                 |              |                  |              |
|------------------------------------------------|---------------------------|---------------|-----------------|-----------------|--------------|------------------|--------------|
| MARK                                           | ET FEASIBI                | LITY:         |                 | Н               | ousing C     | ategory N        | /lix: Summ   |
|                                                |                           | Category<br>2 | Category<br>3-4 | Category<br>5-7 | Live<br>Work | R.O.             | Totals       |
|                                                | 1 Bedroom                 | 16            | 24              | 3               |              | All or           | 43           |
|                                                | 2 Bedroom                 | 12            | 27              | 21              | 5            | 15               | 65           |
|                                                | 3 Bedroom                 |               | 28              | 54              | 7            | 1                | 89           |
| Phase I<br>Phase II                            | Lots                      |               |                 | 19              | 24           | 20               | 39           |
| Phase III                                      |                           | 28            | 79              | 97              | 12           | 20               | 236          |
| Summary                                        | Totals                    | 12%           | 33%             | 41%             | 5%           | 9%               |              |
|                                                |                           |               | _               | BURLINGAM       | E RANCH AFI  | FORDABLE HOUSING | SHAW POSS DF |