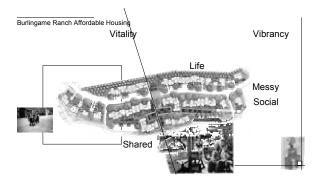

Burlingame Ranch Affordable Housing

Burlingame Ranch Affordable Housing

|                     | Addenda:<br>Economi<br>cs  | <u>Lii</u>    | nks:            |                 |              |                  |               |
|---------------------|----------------------------|---------------|-----------------|-----------------|--------------|------------------|---------------|
| Code, 2             | Zoning and<br>Housing Cate |               |                 |                 | 9:           |                  |               |
|                     |                            | Category<br>2 | Category<br>3-4 | Category<br>5-7 | Live<br>Work | R.O.             | Totals        |
|                     | 1 Bedroom                  | 16            | 24              | 3               |              | All los          | 43            |
|                     | 2 Bedroom                  | 12            | 27              | 21              | 5            | 15               | 65            |
|                     | 3 Bedroom                  |               | 28              | 54              | 7            | 9.00             | 89            |
| Phase I<br>Phase II | Lots                       |               |                 | 19              | 12           | 20               | 39            |
| Phase III           |                            | 28            | 79              | 97              | 12           | 20               | 236           |
| Summary             | Totals                     | 12%           | 33%             | 41%             | 5%           | 9%               |               |
|                     |                            |               |                 | BURLINGAM       | E RANCH AFI  | FORDABLE HOUSING | SHAW POSS DHM |