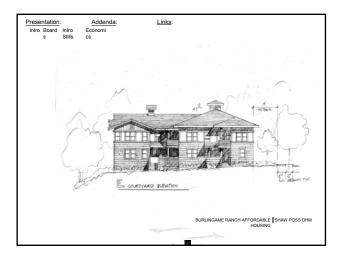

Burlingame Ranch Affordable Housing

Burlingame Ranch Affordable Housing

|                     | Addenda:<br>Economi<br>cs  | <u>Lii</u>    | nks:            |                 |              |                  |               |
|---------------------|----------------------------|---------------|-----------------|-----------------|--------------|------------------|---------------|
| Code, 2             | Zoning and<br>Housing Cate |               |                 |                 | 9:           |                  |               |
|                     |                            | Category<br>2 | Category<br>3-4 | Category<br>5-7 | Live<br>Work | R.O.             | Totals        |
|                     | 1 Bedroom                  | 16            | 24              | 3               |              | All los          | 43            |
|                     | 2 Bedroom                  | 12            | 27              | 21              | 5            | 15               | 65            |
|                     | 3 Bedroom                  |               | 28              | 54              | 7            | 9.00             | 89            |
| Phase I<br>Phase II | Lots                       |               |                 | 19              | 12           | 20               | 39            |
| Phase III           |                            | 28            | 79              | 97              | 12           | 20               | 236           |
| Summary             | Totals                     | 12%           | 33%             | 41%             | 5%           | 9%               |               |
|                     |                            |               |                 | BURLINGAM       | E RANCH AFI  | FORDABLE HOUSING | SHAW POSS DHM |