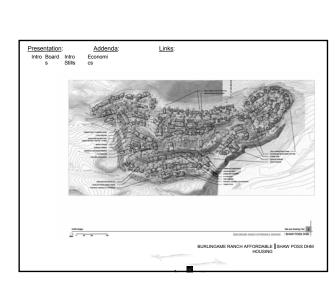

Burlingame Ranch Affordable Housing

Burlingame Ranch Affordable Housing

|                     | Addenda:<br>Economi<br>cs  | <u>Lii</u>    | nks:            |                 |              |                  |               |
|---------------------|----------------------------|---------------|-----------------|-----------------|--------------|------------------|---------------|
| Code, 2             | Zoning and<br>Housing Cate |               |                 |                 | 9:           |                  |               |
|                     |                            | Category<br>2 | Category<br>3-4 | Category<br>5-7 | Live<br>Work | R.O.             | Totals        |
|                     | 1 Bedroom                  | 16            | 24              | 3               |              | All los          | 43            |
|                     | 2 Bedroom                  | 12            | 27              | 21              | 5            | 15               | 65            |
|                     | 3 Bedroom                  |               | 28              | 54              | 7            | 9.00             | 89            |
| Phase I<br>Phase II | Lots                       |               |                 | 19              | 12           | 20               | 39            |
| Phase III           |                            | 28            | 79              | 97              | 12           | 20               | 236           |
| Summary             | Totals                     | 12%           | 33%             | 41%             | 5%           | 9%               |               |
|                     |                            |               |                 | BURLINGAM       | E RANCH AFI  | FORDABLE HOUSING | SHAW POSS DHM |