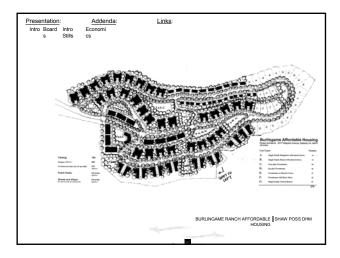

Burlingame Ranch Affordable Housing

Burlingame Ranch Affordable Housing

|                     | Addenda:<br>Economi<br>cs  | <u>Lii</u>    | nks:            |                 |              |                  |               |
|---------------------|----------------------------|---------------|-----------------|-----------------|--------------|------------------|---------------|
| Code, 2             | Zoning and<br>Housing Cate |               |                 |                 | 9:           |                  |               |
|                     |                            | Category<br>2 | Category<br>3-4 | Category<br>5-7 | Live<br>Work | R.O.             | Totals        |
|                     | 1 Bedroom                  | 16            | 24              | 3               |              | All los          | 43            |
|                     | 2 Bedroom                  | 12            | 27              | 21              | 5            | 15               | 65            |
|                     | 3 Bedroom                  |               | 28              | 54              | 7            | 9.00             | 89            |
| Phase I<br>Phase II | Lots                       |               |                 | 19              | 12           | 20               | 39            |
| Phase III           |                            | 28            | 79              | 97              | 12           | 20               | 236           |
| Summary             | Totals                     | 12%           | 33%             | 41%             | 5%           | 9%               |               |
|                     |                            |               |                 | BURLINGAM       | E RANCH AFI  | FORDABLE HOUSING | SHAW POSS DHM |