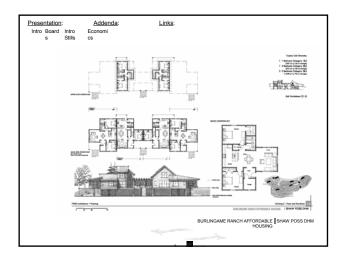

| <br> |
|------|
|      |
|      |
|      |
|      |
|      |
|      |
|      |
|      |
|      |

|                     | Addenda:<br>onomi | Lii           | nks:            |                 |              |                 |               |
|---------------------|-------------------|---------------|-----------------|-----------------|--------------|-----------------|---------------|
| Code, Zo            | oning and         |               |                 |                 | e:           |                 |               |
|                     | Housing Cate      | gory Mix:     | Phase III       |                 |              |                 |               |
|                     | 3                 | Category<br>2 | Category<br>3-4 | Category<br>5-7 | Live<br>Work | R.O.            | Totals        |
|                     | 1 Bedroom         | 3             | 5               | 1               |              | Aller.          | 9             |
|                     | 2 Bedroom         | 3             | 7               | 6               | 1            | 150             | 16            |
|                     | 3 Bedroom         |               | 6               | 16              | a M          | 1               | 22            |
| Phase I<br>Phase II | Lots              |               |                 |                 | 14.50        | 8/              | 0             |
| Phase III           | Tatala            | 6             | 18              | 23              |              |                 | 47            |
| Summary             | Totals            | 13%           | 38%             | 49%             |              | 1               |               |
|                     |                   |               |                 | BURLINGAM       | E RANCH AFF  | ORDABLE HOUSING | SHAW POSS DHM |

| MARKE                                       | T FEASIBI | LITY:         |                 | н               | lousing (    | Category | Mix: Phas |
|---------------------------------------------|-----------|---------------|-----------------|-----------------|--------------|----------|-----------|
|                                             |           | Category<br>2 | Category<br>3-4 | Category<br>5-7 | Live<br>Work | R.O.     | Totals    |
|                                             | 1 Bedroom | 3             | 5               | 1               |              | All on   | 9         |
|                                             | 2 Bedroom | 3             | 7               | 6               | 1            | 15       | 16        |
| Phase I<br>Phase II<br>Phase III<br>Summary | 3 Bedroom |               | 6               | 16              | a 1/1        | 1.       | 22        |
|                                             | Lots      |               |                 | 1               | 1.5          | 2        | 0         |
|                                             |           | 6             | 18              | 23              |              | 5        | 47        |
|                                             | Totals    | 13%           | 38%             | 49%             |              | /        |           |