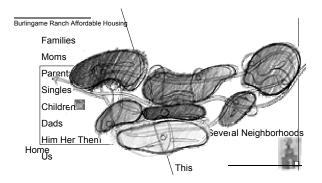

Burlingame Ranch Affordable Housing

Burlingame Ranch Affordable Housing

|                     | Addenda:<br>Economi<br>cs  | <u>Lii</u>    | nks:            |                 |              |                  |               |
|---------------------|----------------------------|---------------|-----------------|-----------------|--------------|------------------|---------------|
| Code, 2             | Zoning and<br>Housing Cate |               |                 |                 | 9:           |                  |               |
|                     |                            | Category<br>2 | Category<br>3-4 | Category<br>5-7 | Live<br>Work | R.O.             | Totals        |
|                     | 1 Bedroom                  | 16            | 24              | 3               |              | All los          | 43            |
|                     | 2 Bedroom                  | 12            | 27              | 21              | 5            | 15               | 65            |
|                     | 3 Bedroom                  |               | 28              | 54              | 7            | 9.00             | 89            |
| Phase I<br>Phase II | Lots                       |               |                 | 19              | 12           | 20               | 39            |
| Phase III           |                            | 28            | 79              | 97              | 12           | 20               | 236           |
| Summary             | Totals                     | 12%           | 33%             | 41%             | 5%           | 9%               |               |
|                     |                            |               |                 | BURLINGAM       | E RANCH AFI  | FORDABLE HOUSING | SHAW POSS DHM |

| Presentation:<br>Intro Board Intro<br>s Stills | Addenda:<br>Economi<br>cs | Li            | <u>nks</u> :    |                 |              |                  |              |
|------------------------------------------------|---------------------------|---------------|-----------------|-----------------|--------------|------------------|--------------|
| MARK                                           | ET FEASIBI                | LITY:         |                 | Н               | ousing C     | ategory N        | /lix: Summ   |
|                                                |                           | Category<br>2 | Category<br>3-4 | Category<br>5-7 | Live<br>Work | R.O.             | Totals       |
|                                                | 1 Bedroom                 | 16            | 24              | 3               |              | All or           | 43           |
|                                                | 2 Bedroom                 | 12            | 27              | 21              | 5            | 15               | 65           |
|                                                | 3 Bedroom                 |               | 28              | 54              | 7            | 1                | 89           |
| Phase I<br>Phase II                            | Lots                      |               |                 | 19              | 24           | 20               | 39           |
| Phase III                                      |                           | 28            | 79              | 97              | 12           | 20               | 236          |
| Summary                                        | Totals                    | 12%           | 33%             | 41%             | 5%           | 9%               |              |
|                                                |                           |               | _               | BURLINGAM       | E RANCH AFI  | FORDABLE HOUSING | SHAW POSS DF |