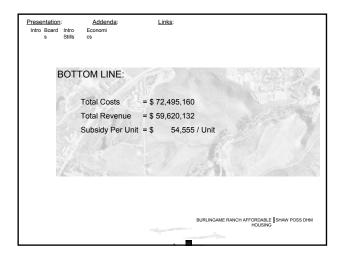

| Presentation:                 | Addenda:          | Links:            |                                                     |
|-------------------------------|-------------------|-------------------|-----------------------------------------------------|
| Intro Board Intro<br>s Stills | Economi<br>cs     |                   |                                                     |
|                               |                   |                   |                                                     |
|                               |                   |                   |                                                     |
| CASH                          | FLOW & UN         | NIT DELIVER       | Y:                                                  |
|                               | Phase I Require   | s a \$6.5 million | dollar short term bridge loan, 3Q05                 |
| 22                            | Excess Cash Fr    | om Sales Phase    | e II = \$3,527,083                                  |
|                               | Excess Cash Fr    | om Sales Phase    | e II = \$1,201,064                                  |
|                               | Unit Delivery Sta | arts 4Q05         |                                                     |
| 3PL                           |                   | R. M.             |                                                     |
|                               |                   |                   |                                                     |
|                               |                   |                   |                                                     |
|                               |                   |                   | BURLINGAME RANCH AFFORDABLE SHAW POSS DH<br>HOUSING |
|                               |                   |                   |                                                     |