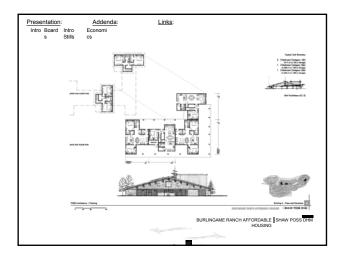

Burlingame Ranch Affordable Housing

Burlingame Ranch Affordable Housing

|                     | Addenda:<br>Economi<br>cs  | <u>Lii</u>    | nks:            |                 |              |                  |               |
|---------------------|----------------------------|---------------|-----------------|-----------------|--------------|------------------|---------------|
| Code, 2             | Zoning and<br>Housing Cate |               |                 |                 | 9:           |                  |               |
|                     |                            | Category<br>2 | Category<br>3-4 | Category<br>5-7 | Live<br>Work | R.O.             | Totals        |
|                     | 1 Bedroom                  | 16            | 24              | 3               |              | All los          | 43            |
|                     | 2 Bedroom                  | 12            | 27              | 21              | 5            | 15               | 65            |
|                     | 3 Bedroom                  |               | 28              | 54              | 7            | 9.00             | 89            |
| Phase I<br>Phase II | Lots                       |               |                 | 19              | 12           | 20               | 39            |
| Phase III           |                            | 28            | 79              | 97              | 12           | 20               | 236           |
| Summary             | Totals                     | 12%           | 33%             | 41%             | 5%           | 9%               |               |
|                     |                            |               |                 | BURLINGAM       | E RANCH AFI  | FORDABLE HOUSING | SHAW POSS DHM |

| Presentation:<br>Intro Board Intro<br>s Stills | Addenda:<br>Economi<br>cs | Li            | <u>nks</u> :    |                 |              |                  |              |
|------------------------------------------------|---------------------------|---------------|-----------------|-----------------|--------------|------------------|--------------|
| MARK                                           | ET FEASIBI                | LITY:         |                 | Н               | ousing C     | ategory N        | /lix: Summ   |
|                                                |                           | Category<br>2 | Category<br>3-4 | Category<br>5-7 | Live<br>Work | R.O.             | Totals       |
|                                                | 1 Bedroom                 | 16            | 24              | 3               |              | All or           | 43           |
|                                                | 2 Bedroom                 | 12            | 27              | 21              | 5            | 15               | 65           |
|                                                | 3 Bedroom                 |               | 28              | 54              | 7            | 1                | 89           |
| Phase I<br>Phase II                            | Lots                      |               |                 | 19              | 24           | 20               | 39           |
| Phase III                                      |                           | 28            | 79              | 97              | 12           | 20               | 236          |
| Summary                                        | Totals                    | 12%           | 33%             | 41%             | 5%           | 9%               |              |
|                                                |                           |               | _               | BURLINGAM       | E RANCH AFI  | FORDABLE HOUSING | SHAW POSS DF |