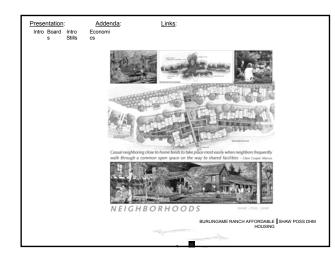

Burlingame Ranch Affordable Housing

Burlingame Ranch Affordable Housing

|                     | Addenda:<br>Economi<br>cs  | <u>Lii</u>    | nks:            |                 |              |                  |               |
|---------------------|----------------------------|---------------|-----------------|-----------------|--------------|------------------|---------------|
| Code, 2             | Zoning and<br>Housing Cate |               |                 |                 | 9:           |                  |               |
|                     |                            | Category<br>2 | Category<br>3-4 | Category<br>5-7 | Live<br>Work | R.O.             | Totals        |
|                     | 1 Bedroom                  | 16            | 24              | 3               |              | All los          | 43            |
|                     | 2 Bedroom                  | 12            | 27              | 21              | 5            | 15               | 65            |
|                     | 3 Bedroom                  |               | 28              | 54              | 7            | 9.00             | 89            |
| Phase I<br>Phase II | Lots                       |               |                 | 19              | 12           | 20               | 39            |
| Phase III           |                            | 28            | 79              | 97              | 12           | 20               | 236           |
| Summary             | Totals                     | 12%           | 33%             | 41%             | 5%           | 9%               |               |
|                     |                            |               |                 | BURLINGAM       | E RANCH AFI  | FORDABLE HOUSING | SHAW POSS DHM |

| Presentation:<br>Intro Board Intro<br>s Stills | Addenda:<br>Economi<br>cs | Li            | <u>nks</u> :    |                 |              |                  |              |
|------------------------------------------------|---------------------------|---------------|-----------------|-----------------|--------------|------------------|--------------|
| MARK                                           | ET FEASIBI                | LITY:         |                 | Н               | ousing C     | ategory N        | /lix: Summ   |
|                                                |                           | Category<br>2 | Category<br>3-4 | Category<br>5-7 | Live<br>Work | R.O.             | Totals       |
|                                                | 1 Bedroom                 | 16            | 24              | 3               |              | All or           | 43           |
|                                                | 2 Bedroom                 | 12            | 27              | 21              | 5            | 15               | 65           |
|                                                | 3 Bedroom                 |               | 28              | 54              | 7            | 1                | 89           |
| Phase I<br>Phase II                            | Lots                      |               |                 | 19              | 24           | 20               | 39           |
| Phase III                                      |                           | 28            | 79              | 97              | 12           | 20               | 236          |
| Summary                                        | Totals                    | 12%           | 33%             | 41%             | 5%           | 9%               |              |
|                                                |                           |               | _               | BURLINGAM       | E RANCH AFI  | FORDABLE HOUSING | SHAW POSS DF |