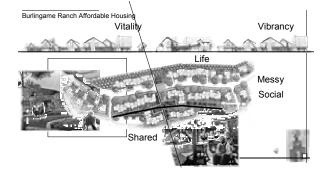

Burlingame Ranch Affordable Housing

Burlingame Ranch Affordable Housing

|                     | Addenda:<br>Economi<br>cs  | <u>Lii</u>    | nks:            |                 |              |                  |               |
|---------------------|----------------------------|---------------|-----------------|-----------------|--------------|------------------|---------------|
| Code, 2             | Zoning and<br>Housing Cate |               |                 |                 | 9:           |                  |               |
|                     |                            | Category<br>2 | Category<br>3-4 | Category<br>5-7 | Live<br>Work | R.O.             | Totals        |
|                     | 1 Bedroom                  | 16            | 24              | 3               |              | All los          | 43            |
|                     | 2 Bedroom                  | 12            | 27              | 21              | 5            | 15               | 65            |
|                     | 3 Bedroom                  |               | 28              | 54              | 7            | 9.00             | 89            |
| Phase I<br>Phase II | Lots                       |               |                 | 19              | 12           | 20               | 39            |
| Phase III           |                            | 28            | 79              | 97              | 12           | 20               | 236           |
| Summary             | Totals                     | 12%           | 33%             | 41%             | 5%           | 9%               |               |
|                     |                            |               |                 | BURLINGAM       | E RANCH AFI  | FORDABLE HOUSING | SHAW POSS DHM |