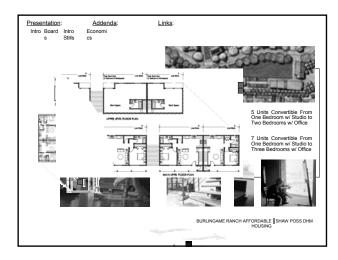

Burlingame Ranch Affordable Housing

Burlingame Ranch Affordable Housing

|                     | Addenda:<br>Economi<br>cs  | <u>Lii</u>    | nks:            |                 |              |                  |               |
|---------------------|----------------------------|---------------|-----------------|-----------------|--------------|------------------|---------------|
| Code, 2             | Zoning and<br>Housing Cate |               |                 |                 | 9:           |                  |               |
|                     |                            | Category<br>2 | Category<br>3-4 | Category<br>5-7 | Live<br>Work | R.O.             | Totals        |
|                     | 1 Bedroom                  | 16            | 24              | 3               |              | All los          | 43            |
|                     | 2 Bedroom                  | 12            | 27              | 21              | 5            | 15               | 65            |
|                     | 3 Bedroom                  |               | 28              | 54              | 7            | 9.00             | 89            |
| Phase I<br>Phase II | Lots                       |               |                 | 19              | 12           | 20               | 39            |
| Phase III           |                            | 28            | 79              | 97              | 12           | 20               | 236           |
| Summary             | Totals                     | 12%           | 33%             | 41%             | 5%           | 9%               |               |
|                     |                            |               |                 | BURLINGAM       | E RANCH AFI  | FORDABLE HOUSING | SHAW POSS DHM |

| Presentation:<br>Intro Board Intro<br>s Stills | Addenda:<br>Economi<br>cs | Li            | <u>nks</u> :    |                 |              |                  |              |
|------------------------------------------------|---------------------------|---------------|-----------------|-----------------|--------------|------------------|--------------|
| MARK                                           | ET FEASIBI                | LITY:         |                 | Н               | ousing C     | ategory N        | /lix: Summ   |
|                                                |                           | Category<br>2 | Category<br>3-4 | Category<br>5-7 | Live<br>Work | R.O.             | Totals       |
|                                                | 1 Bedroom                 | 16            | 24              | 3               |              | All or           | 43           |
|                                                | 2 Bedroom                 | 12            | 27              | 21              | 5            | 15               | 65           |
|                                                | 3 Bedroom                 |               | 28              | 54              | 7            | 1                | 89           |
| Phase I<br>Phase II                            | Lots                      |               |                 | 19              | 24           | 20               | 39           |
| Phase III                                      |                           | 28            | 79              | 97              | 12           | 20               | 236          |
| Summary                                        | Totals                    | 12%           | 33%             | 41%             | 5%           | 9%               |              |
|                                                |                           |               | _               | BURLINGAM       | E RANCH AFI  | FORDABLE HOUSING | SHAW POSS DF |