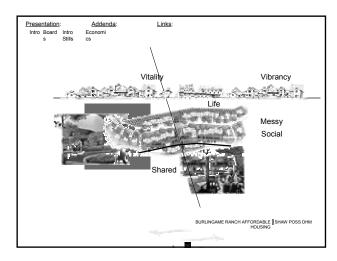

Burlingame Ranch Affordable Housing

Burlingame Ranch Affordable Housing

|                     | Addenda:<br>Economi<br>cs  | <u>Lii</u>    | nks:            |                 |              |                  |               |
|---------------------|----------------------------|---------------|-----------------|-----------------|--------------|------------------|---------------|
| Code, 2             | Zoning and<br>Housing Cate |               |                 |                 | 9:           |                  |               |
|                     |                            | Category<br>2 | Category<br>3-4 | Category<br>5-7 | Live<br>Work | R.O.             | Totals        |
|                     | 1 Bedroom                  | 16            | 24              | 3               |              | All los          | 43            |
|                     | 2 Bedroom                  | 12            | 27              | 21              | 5            | 15               | 65            |
|                     | 3 Bedroom                  |               | 28              | 54              | 7            | 9.00             | 89            |
| Phase I<br>Phase II | Lots                       |               |                 | 19              | 12           | 20               | 39            |
| Phase III           |                            | 28            | 79              | 97              | 12           | 20               | 236           |
| Summary             | Totals                     | 12%           | 33%             | 41%             | 5%           | 9%               |               |
|                     |                            |               |                 | BURLINGAM       | E RANCH AFI  | FORDABLE HOUSING | SHAW POSS DHM |