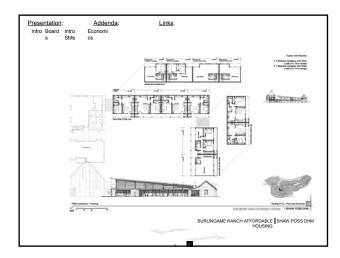

Burlingame Ranch Affordable Housing

Burlingame Ranch Affordable Housing

|                     | Addenda:<br>Economi<br>cs  | <u>Lii</u>    | nks:            |                 |              |                  |               |
|---------------------|----------------------------|---------------|-----------------|-----------------|--------------|------------------|---------------|
| Code, 2             | Zoning and<br>Housing Cate |               |                 |                 | 9:           |                  |               |
|                     |                            | Category<br>2 | Category<br>3-4 | Category<br>5-7 | Live<br>Work | R.O.             | Totals        |
|                     | 1 Bedroom                  | 16            | 24              | 3               |              | All los          | 43            |
|                     | 2 Bedroom                  | 12            | 27              | 21              | 5            | 15               | 65            |
|                     | 3 Bedroom                  |               | 28              | 54              | 7            | 9.00             | 89            |
| Phase I<br>Phase II | Lots                       |               |                 | 19              | 12           | 20               | 39            |
| Phase III           |                            | 28            | 79              | 97              | 12           | 20               | 236           |
| Summary             | Totals                     | 12%           | 33%             | 41%             | 5%           | 9%               |               |
|                     |                            |               |                 | BURLINGAM       | E RANCH AFI  | FORDABLE HOUSING | SHAW POSS DHM |

| Presentation:<br>Intro Board Intro<br>s Still | o Eco        | uddenda:<br>nomi         | Lii           | nks:            |                 |              |       |               |
|-----------------------------------------------|--------------|--------------------------|---------------|-----------------|-----------------|--------------|-------|---------------|
| Coo                                           |              | ning and<br>Housing Cate |               |                 | npliance        | <b>e</b> :   |       |               |
|                                               |              | ( S)                     | Category<br>2 | Category<br>3-4 | Category<br>5-7 | Live<br>Work | R.O.  | Totals        |
|                                               |              | 1 Bedroom                | 6             | 6               | 2               |              | Aller | 14            |
|                                               |              | 2 Bedroom                | 4             | 12              | 8               | 5            | 150   | 29            |
|                                               |              | 3 Bedroom                |               | 11              | 25              | 7            | 1     | 43            |
| Phase<br>Phase                                |              | Lots                     |               |                 | 5               | 22.51        | 6     | 11            |
| Phase                                         | <u>. III</u> | Totals                   |               |                 |                 | 12           | 6     | 97            |
| Summ                                          | lary         |                          | 10%           | 30%             | 42%             | 12%          | 6%    |               |
| Summ                                          | <u>iary</u>  |                          | 10%           | 30%             |                 |              |       | SHAW POSS DHM |

|                      | Housing Cate | gory Mix:     | Phase II        |                 |              |       |        |
|----------------------|--------------|---------------|-----------------|-----------------|--------------|-------|--------|
|                      |              | Category<br>2 | Category<br>3-4 | Category<br>5-7 | Live<br>Work | R.O.  | Totals |
|                      | 1 Bedroom    | 7             | 13              |                 |              | 200 m | 20     |
|                      | 2 Bedroom    | 5             | 8               | 7               |              | 15    | 20     |
| 10.51                | 3 Bedroom    |               | 11              | 13              | a 1/1        |       | 24     |
| Phase I<br>Phase II  | Lots         |               |                 | 14              | 22.55        | 14    | 28     |
| Phase III<br>Summary | Totals       |               |                 |                 |              |       |        |
|                      |              | 13%           | 35%             | 37%             |              | 15%   |        |

| <br> |
|------|
|      |
|      |
|      |
|      |
|      |
|      |
|      |
|      |
|      |

|                     | Addenda:<br>onomi | Lii           | nks:            |                 |              |                 |               |
|---------------------|-------------------|---------------|-----------------|-----------------|--------------|-----------------|---------------|
| Code, Zo            | oning and         |               |                 |                 | e:           |                 |               |
|                     | Housing Cate      | gory Mix:     | Phase III       |                 |              |                 |               |
|                     | 3                 | Category<br>2 | Category<br>3-4 | Category<br>5-7 | Live<br>Work | R.O.            | Totals        |
|                     | 1 Bedroom         | 3             | 5               | 1               |              | Aller.          | 9             |
|                     | 2 Bedroom         | 3             | 7               | 6               | 1            | 150             | 16            |
|                     | 3 Bedroom         |               | 6               | 16              | a M          | 1               | 22            |
| Phase I<br>Phase II | Lots              |               |                 |                 | 14.50        | 8/              | 0             |
| Phase III           | Tatala            | 6             | 18              | 23              |              |                 | 47            |
| Summary             | Totals            | 13%           | 38%             | 49%             |              | 1               |               |
|                     |                   |               |                 | BURLINGAM       | E RANCH AFF  | ORDABLE HOUSING | SHAW POSS DHM |

| Presentation:<br>Intro Board Intro<br>s Stills | Addenda:<br>Economi<br>cs | Li            | <u>nks</u> :    |                 |              |                  |              |
|------------------------------------------------|---------------------------|---------------|-----------------|-----------------|--------------|------------------|--------------|
| MARK                                           | ET FEASIBI                | LITY:         |                 | Н               | ousing C     | ategory N        | /lix: Summ   |
|                                                |                           | Category<br>2 | Category<br>3-4 | Category<br>5-7 | Live<br>Work | R.O.             | Totals       |
|                                                | 1 Bedroom                 | 16            | 24              | 3               |              | All or           | 43           |
|                                                | 2 Bedroom                 | 12            | 27              | 21              | 5            | 15               | 65           |
|                                                | 3 Bedroom                 |               | 28              | 54              | 7            | 1                | 89           |
| Phase I<br>Phase II                            | Lots                      |               |                 | 19              | 24           | 20               | 39           |
| Phase III                                      |                           | 28            | 79              | 97              | 12           | 20               | 236          |
| Summary                                        | Totals                    | 12%           | 33%             | 41%             | 5%           | 9%               |              |
|                                                |                           |               | _               | BURLINGAM       | E RANCH AFI  | FORDABLE HOUSING | SHAW POSS DF |

| Presentation:<br>Intro Board Intro E<br>s Stills c | <u>Addenda</u> :<br>iconomi<br>s | <u>Lii</u>    | nks:            |                 |              |                  |               |
|----------------------------------------------------|----------------------------------|---------------|-----------------|-----------------|--------------|------------------|---------------|
| MARKE                                              | T FEASIBI                        | LITY:         |                 |                 | Housing      | Category         | / Mix: Phase  |
|                                                    | 1                                | Category<br>2 | Category<br>3-4 | Category<br>5-7 | Live<br>Work | R.O.             | Totals        |
|                                                    | 1 Bedroom                        | 6             | 6               | 2               |              | All Dr.          | 14            |
|                                                    | 2 Bedroom                        | 4             | 12              | 8               | 5            | 1505             | 29            |
|                                                    | 3 Bedroom                        |               | 11              | 25              | 7            |                  | 43            |
| Phase I<br>Phase II                                | Lots                             |               |                 | 5               | 25           | 6                | 11            |
| Phase III                                          | 2                                | 10            | 29              | 40              | 12           | 6                | 97            |
| Summary                                            | Totals                           | 10%           | 30%             | 42%             | 12%          | 6%               |               |
|                                                    |                                  | -10           |                 | BURLINGAN       | IE RANCH AFI | FORDABLE HOUSING | SHAW POSS DHM |

| MARKE               | T FEASIBI | LITY:         |                 | I               | Housing      | Category              | Mix: Phase    |
|---------------------|-----------|---------------|-----------------|-----------------|--------------|-----------------------|---------------|
|                     | 3         | Category<br>2 | Category<br>3-4 | Category<br>5-7 | Live<br>Work | R.O.                  | Totals        |
|                     | 1 Bedroom | 7             | 13              |                 |              | All lor               | 20            |
| Phase I<br>Phase II | 2 Bedroom | 5             | 8               | 7               |              | 1515                  | 20            |
|                     | 3 Bedroom |               | 11              | 13              | 6 M          | 2                     | 24            |
|                     | Lots      | 1             |                 | 14              | 1250         | 14                    | 28            |
| Phase III           | 2         | 12            | 32              | 34              |              | 14                    | 92            |
| Summary             | Totals    | 13%           | 35%             | 37%             |              | 15%                   |               |
|                     |           |               |                 | BURLINGAM       | E RANCH AFI  | FORDABLE S<br>HOUSING | SHAW POSS DHM |

| MARKE                                       | T FEASIBI | LITY:         |                 | н               | lousing (    | Category | Mix: Phas |
|---------------------------------------------|-----------|---------------|-----------------|-----------------|--------------|----------|-----------|
|                                             |           | Category<br>2 | Category<br>3-4 | Category<br>5-7 | Live<br>Work | R.O.     | Totals    |
|                                             | 1 Bedroom | 3             | 5               | 1               |              | All on   | 9         |
|                                             | 2 Bedroom | 3             | 7               | 6               | 1            | 15       | 16        |
| Phase I<br>Phase II<br>Phase III<br>Summary | 3 Bedroom |               | 6               | 16              | a 1/1        | 1.       | 22        |
|                                             | Lots      |               |                 | 1               | 1.5          | 2        | 0         |
|                                             |           | 6             | 18              | 23              |              | 5        | 47        |
|                                             | Totals    | 13%           | 38%             | 49%             |              | /        |           |