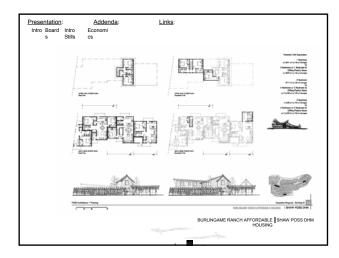

Burlingame Ranch Affordable Housing

Burlingame Ranch Affordable Housing

|                     | Addenda:<br>Economi<br>cs  | <u>Lii</u>    | nks:            |                 |              |                  |               |
|---------------------|----------------------------|---------------|-----------------|-----------------|--------------|------------------|---------------|
| Code, 2             | Zoning and<br>Housing Cate |               |                 |                 | 9:           |                  |               |
|                     |                            | Category<br>2 | Category<br>3-4 | Category<br>5-7 | Live<br>Work | R.O.             | Totals        |
|                     | 1 Bedroom                  | 16            | 24              | 3               |              | All los          | 43            |
|                     | 2 Bedroom                  | 12            | 27              | 21              | 5            | 15               | 65            |
|                     | 3 Bedroom                  |               | 28              | 54              | 7            | 9.00             | 89            |
| Phase I<br>Phase II | Lots                       |               |                 | 19              | 12           | 20               | 39            |
| Phase III           |                            | 28            | 79              | 97              | 12           | 20               | 236           |
| Summary             | Totals                     | 12%           | 33%             | 41%             | 5%           | 9%               |               |
|                     |                            |               |                 | BURLINGAM       | E RANCH AFI  | FORDABLE HOUSING | SHAW POSS DHM |