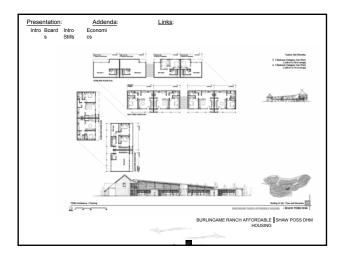

Burlingame Ranch Affordable Housing

Burlingame Ranch Affordable Housing

|                     | Addenda:<br>Economi<br>cs  | <u>Lii</u>    | nks:            |                 |              |                  |               |
|---------------------|----------------------------|---------------|-----------------|-----------------|--------------|------------------|---------------|
| Code, 2             | Zoning and<br>Housing Cate |               |                 |                 | 9:           |                  |               |
|                     |                            | Category<br>2 | Category<br>3-4 | Category<br>5-7 | Live<br>Work | R.O.             | Totals        |
|                     | 1 Bedroom                  | 16            | 24              | 3               |              | All los          | 43            |
|                     | 2 Bedroom                  | 12            | 27              | 21              | 5            | 15               | 65            |
|                     | 3 Bedroom                  |               | 28              | 54              | 7            | 9.00             | 89            |
| Phase I<br>Phase II | Lots                       |               |                 | 19              | 12           | 20               | 39            |
| Phase III           |                            | 28            | 79              | 97              | 12           | 20               | 236           |
| Summary             | Totals                     | 12%           | 33%             | 41%             | 5%           | 9%               |               |
|                     |                            |               |                 | BURLINGAM       | E RANCH AFI  | FORDABLE HOUSING | SHAW POSS DHM |

| Presentation:<br>Intro Board Intro<br>s Still | o Eco        | uddenda:<br>nomi         | Lii           | nks:            |                 |              |       |               |
|-----------------------------------------------|--------------|--------------------------|---------------|-----------------|-----------------|--------------|-------|---------------|
| Coo                                           |              | ning and<br>Housing Cate |               |                 | npliance        | <b>e</b> :   |       |               |
|                                               |              | ( S)                     | Category<br>2 | Category<br>3-4 | Category<br>5-7 | Live<br>Work | R.O.  | Totals        |
|                                               |              | 1 Bedroom                | 6             | 6               | 2               |              | Aller | 14            |
|                                               |              | 2 Bedroom                | 4             | 12              | 8               | 5            | 150   | 29            |
|                                               |              | 3 Bedroom                |               | 11              | 25              | 7            | 1     | 43            |
| Phase<br>Phase                                |              | Lots                     |               |                 | 5               | 22.51        | 6     | 11            |
| Phase                                         | <u>. III</u> | Totals                   |               |                 |                 | 12           | 6     | 97            |
| Summ                                          | lary         |                          | 10%           | 30%             | 42%             | 12%          | 6%    |               |
| Summ                                          | <u>iary</u>  |                          | 10%           | 30%             |                 |              |       | SHAW POSS DHM |

|                      | Housing Cate | gory Mix:     | Phase II        |                 |              |       |        |
|----------------------|--------------|---------------|-----------------|-----------------|--------------|-------|--------|
|                      |              | Category<br>2 | Category<br>3-4 | Category<br>5-7 | Live<br>Work | R.O.  | Totals |
|                      | 1 Bedroom    | 7             | 13              |                 |              | 200 m | 20     |
|                      | 2 Bedroom    | 5             | 8               | 7               |              | 15    | 20     |
| 10.51                | 3 Bedroom    |               | 11              | 13              | a 1/1        |       | 24     |
| Phase I<br>Phase II  | Lots         |               |                 | 14              | 22.55        | 14    | 28     |
| Phase III<br>Summary | Totals       |               |                 |                 |              |       |        |
|                      |              | 13%           | 35%             | 37%             |              | 15%   |        |

| <br> |
|------|
|      |
|      |
|      |
|      |
|      |
|      |
|      |
|      |
|      |

|                     | Addenda:<br>onomi | Lii           | nks:            |                 |              |                 |               |
|---------------------|-------------------|---------------|-----------------|-----------------|--------------|-----------------|---------------|
| Code, Zo            | oning and         |               |                 |                 | e:           |                 |               |
|                     | Housing Cate      | gory Mix:     | Phase III       |                 |              |                 |               |
|                     | 3                 | Category<br>2 | Category<br>3-4 | Category<br>5-7 | Live<br>Work | R.O.            | Totals        |
|                     | 1 Bedroom         | 3             | 5               | 1               |              | Aller.          | 9             |
|                     | 2 Bedroom         | 3             | 7               | 6               | 1            | 150             | 16            |
|                     | 3 Bedroom         |               | 6               | 16              | a M          | 1               | 22            |
| Phase I<br>Phase II | Lots              |               |                 |                 | 14.50        | 8/              | 0             |
| Phase III           | Tatala            | 6             | 18              | 23              |              |                 | 47            |
| Summary             | Totals            | 13%           | 38%             | 49%             |              | 1               |               |
|                     |                   |               |                 | BURLINGAM       | E RANCH AFF  | ORDABLE HOUSING | SHAW POSS DHM |

| Presentation:<br>Intro Board Intro<br>s Stills | Addenda:<br>Economi<br>cs | Li            | <u>nks</u> :    |                 |              |                  |              |
|------------------------------------------------|---------------------------|---------------|-----------------|-----------------|--------------|------------------|--------------|
| MARK                                           | ET FEASIBI                | LITY:         |                 | Н               | ousing C     | ategory N        | /lix: Summ   |
|                                                |                           | Category<br>2 | Category<br>3-4 | Category<br>5-7 | Live<br>Work | R.O.             | Totals       |
|                                                | 1 Bedroom                 | 16            | 24              | 3               |              | All or           | 43           |
|                                                | 2 Bedroom                 | 12            | 27              | 21              | 5            | 15               | 65           |
|                                                | 3 Bedroom                 |               | 28              | 54              | 7            | 1                | 89           |
| Phase I<br>Phase II                            | Lots                      |               |                 | 19              | 24           | 20               | 39           |
| Phase III                                      |                           | 28            | 79              | 97              | 12           | 20               | 236          |
| Summary                                        | Totals                    | 12%           | 33%             | 41%             | 5%           | 9%               |              |
|                                                |                           |               | _               | BURLINGAM       | E RANCH AFI  | FORDABLE HOUSING | SHAW POSS DF |

| Presentation:<br>Intro Board Intro E<br>s Stills c | <u>Addenda</u> :<br>iconomi<br>s | <u>Lii</u>    | nks:            |                 |              |                  |               |
|----------------------------------------------------|----------------------------------|---------------|-----------------|-----------------|--------------|------------------|---------------|
| MARKE                                              | T FEASIBI                        | LITY:         |                 |                 | Housing      | Category         | / Mix: Phase  |
|                                                    | 1                                | Category<br>2 | Category<br>3-4 | Category<br>5-7 | Live<br>Work | R.O.             | Totals        |
|                                                    | 1 Bedroom                        | 6             | 6               | 2               |              | All Dr.          | 14            |
|                                                    | 2 Bedroom                        | 4             | 12              | 8               | 5            | 1505             | 29            |
|                                                    | 3 Bedroom                        |               | 11              | 25              | 7            |                  | 43            |
| Phase I<br>Phase II                                | Lots                             |               |                 | 5               | 25           | 6                | 11            |
| Phase III                                          | 2                                | 10            | 29              | 40              | 12           | 6                | 97            |
| Summary                                            | Totals                           | 10%           | 30%             | 42%             | 12%          | 6%               |               |
|                                                    |                                  | -10           |                 | BURLINGAN       | IE RANCH AFI | FORDABLE HOUSING | SHAW POSS DHM |

| MARKE               | T FEASIBI | LITY:         |                 | I               | Housing      | Category              | Mix: Phase    |
|---------------------|-----------|---------------|-----------------|-----------------|--------------|-----------------------|---------------|
|                     | 3         | Category<br>2 | Category<br>3-4 | Category<br>5-7 | Live<br>Work | R.O.                  | Totals        |
|                     | 1 Bedroom | 7             | 13              |                 |              | All lor               | 20            |
| Phase I<br>Phase II | 2 Bedroom | 5             | 8               | 7               |              | 1515                  | 20            |
|                     | 3 Bedroom |               | 11              | 13              | 6 M          | 2                     | 24            |
|                     | Lots      | 1             |                 | 14              | 1250         | 14                    | 28            |
| Phase III           | 2         | 12            | 32              | 34              |              | 14                    | 92            |
| Summary             | Totals    | 13%           | 35%             | 37%             |              | 15%                   |               |
|                     |           |               |                 | BURLINGAM       | E RANCH AFI  | FORDABLE S<br>HOUSING | SHAW POSS DHM |

| MARKE                                       | T FEASIBI | LITY:         |                 | н               | lousing (    | Category | Mix: Phas |
|---------------------------------------------|-----------|---------------|-----------------|-----------------|--------------|----------|-----------|
|                                             |           | Category<br>2 | Category<br>3-4 | Category<br>5-7 | Live<br>Work | R.O.     | Totals    |
|                                             | 1 Bedroom | 3             | 5               | 1               |              | All on   | 9         |
|                                             | 2 Bedroom | 3             | 7               | 6               | 1            | 15       | 16        |
| Phase I<br>Phase II<br>Phase III<br>Summary | 3 Bedroom |               | 6               | 16              | a 1/1        | 1.       | 22        |
|                                             | Lots      |               |                 | 1               | 1.5          | 2        | 0         |
|                                             |           | 6             | 18              | 23              |              | 5        | 47        |
|                                             | Totals    | 13%           | 38%             | 49%             |              | /        |           |