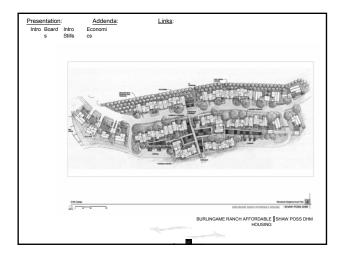

|                      | Housing Cate | gory Mix:     | Phase II        |                 |              |       |        |
|----------------------|--------------|---------------|-----------------|-----------------|--------------|-------|--------|
|                      |              | Category<br>2 | Category<br>3-4 | Category<br>5-7 | Live<br>Work | R.O.  | Totals |
|                      | 1 Bedroom    | 7             | 13              |                 |              | 200 m | 20     |
|                      | 2 Bedroom    | 5             | 8               | 7               |              | 15    | 20     |
| 10.51                | 3 Bedroom    |               | 11              | 13              | a 1/1        |       | 24     |
| Phase I<br>Phase II  | Lots         |               |                 | 14              | 22.55        | 14    | 28     |
| Phase III<br>Summary | Totals       |               |                 |                 |              |       |        |
|                      |              | 13%           | 35%             | 37%             |              | 15%   |        |

| MARKE               | T FEASIBI | LITY:         |                 | I               | Housing      | Category              | Mix: Phase    |
|---------------------|-----------|---------------|-----------------|-----------------|--------------|-----------------------|---------------|
|                     | 3         | Category<br>2 | Category<br>3-4 | Category<br>5-7 | Live<br>Work | R.O.                  | Totals        |
|                     | 1 Bedroom | 7             | 13              |                 |              | All lor               | 20            |
| Phase I<br>Phase II | 2 Bedroom | 5             | 8               | 7               |              | 1515                  | 20            |
|                     | 3 Bedroom |               | 11              | 13              | 6 M          | 2                     | 24            |
|                     | Lots      | 1             |                 | 14              | 1250         | 14                    | 28            |
| Phase III           | 2         | 12            | 32              | 34              |              | 14                    | 92            |
| Summary             | Totals    | 13%           | 35%             | 37%             |              | 15%                   |               |
|                     |           |               |                 | BURLINGAM       | E RANCH AFI  | FORDABLE S<br>HOUSING | SHAW POSS DHM |