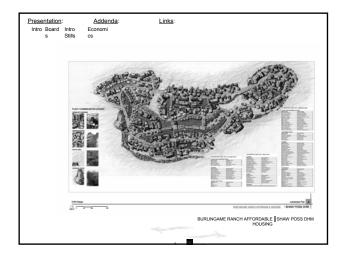

Burlingame Ranch Affordable Housing

Burlingame Ranch Affordable Housing

|                     | Addenda:<br>Economi<br>cs  | <u>Lii</u>    | nks:            |                 |              |                  |               |
|---------------------|----------------------------|---------------|-----------------|-----------------|--------------|------------------|---------------|
| Code, 2             | Zoning and<br>Housing Cate |               |                 |                 | 9:           |                  |               |
|                     |                            | Category<br>2 | Category<br>3-4 | Category<br>5-7 | Live<br>Work | R.O.             | Totals        |
|                     | 1 Bedroom                  | 16            | 24              | 3               |              | All los          | 43            |
|                     | 2 Bedroom                  | 12            | 27              | 21              | 5            | 15               | 65            |
|                     | 3 Bedroom                  |               | 28              | 54              | 7            | 9.00             | 89            |
| Phase I<br>Phase II | Lots                       |               |                 | 19              | 12           | 20               | 39            |
| Phase III           |                            | 28            | 79              | 97              | 12           | 20               | 236           |
| Summary             | Totals                     | 12%           | 33%             | 41%             | 5%           | 9%               |               |
|                     |                            |               |                 | BURLINGAM       | E RANCH AFI  | FORDABLE HOUSING | SHAW POSS DHM |

| Presentation:<br>Intro Board Intro<br>s Stills | Addenda:<br>Economi<br>cs | Li            | <u>nks</u> :    |                 |              |                  |              |
|------------------------------------------------|---------------------------|---------------|-----------------|-----------------|--------------|------------------|--------------|
| MARK                                           | ET FEASIBI                | LITY:         |                 | Н               | ousing C     | ategory N        | /lix: Summ   |
|                                                |                           | Category<br>2 | Category<br>3-4 | Category<br>5-7 | Live<br>Work | R.O.             | Totals       |
|                                                | 1 Bedroom                 | 16            | 24              | 3               |              | All or           | 43           |
|                                                | 2 Bedroom                 | 12            | 27              | 21              | 5            | 15               | 65           |
|                                                | 3 Bedroom                 |               | 28              | 54              | 7            | 1                | 89           |
| Phase I<br>Phase II                            | Lots                      |               |                 | 19              | 24           | 20               | 39           |
| Phase III                                      |                           | 28            | 79              | 97              | 12           | 20               | 236          |
| Summary                                        | Totals                    | 12%           | 33%             | 41%             | 5%           | 9%               |              |
|                                                |                           |               | _               | BURLINGAM       | E RANCH AFI  | FORDABLE HOUSING | SHAW POSS DF |