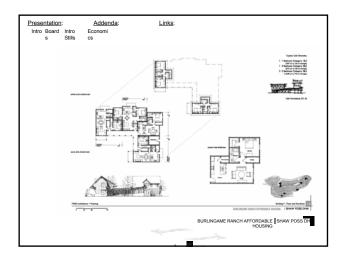

|                      | Housing Cate | gory Mix:     | Phase II        |                 |              |       |        |
|----------------------|--------------|---------------|-----------------|-----------------|--------------|-------|--------|
|                      |              | Category<br>2 | Category<br>3-4 | Category<br>5-7 | Live<br>Work | R.O.  | Totals |
|                      | 1 Bedroom    | 7             | 13              |                 |              | 200 m | 20     |
|                      | 2 Bedroom    | 5             | 8               | 7               |              | 15    | 20     |
| 10.51                | 3 Bedroom    |               | 11              | 13              | a 1/1        |       | 24     |
| Phase I<br>Phase II  | Lots         |               |                 | 14              | 22.55        | 14    | 28     |
| Phase III<br>Summary | Totals       |               |                 |                 |              |       |        |
|                      |              | 13%           | 35%             | 37%             |              | 15%   |        |

| MARKE               | T FEASIBI | LITY:         |                 | I               | Housing      | Category              | Mix: Phase    |
|---------------------|-----------|---------------|-----------------|-----------------|--------------|-----------------------|---------------|
|                     | 3         | Category<br>2 | Category<br>3-4 | Category<br>5-7 | Live<br>Work | R.O.                  | Totals        |
|                     | 1 Bedroom | 7             | 13              |                 |              | All lor               | 20            |
| Phase I<br>Phase II | 2 Bedroom | 5             | 8               | 7               |              | 1515                  | 20            |
|                     | 3 Bedroom |               | 11              | 13              | 6 M          | 2                     | 24            |
|                     | Lots      | 1             |                 | 14              | 1250         | 14                    | 28            |
| Phase III           | 2         | 12            | 32              | 34              |              | 14                    | 92            |
| Summary             | Totals    | 13%           | 35%             | 37%             |              | 15%                   |               |
|                     |           |               |                 | BURLINGAM       | E RANCH AFI  | FORDABLE S<br>HOUSING | SHAW POSS DHM |