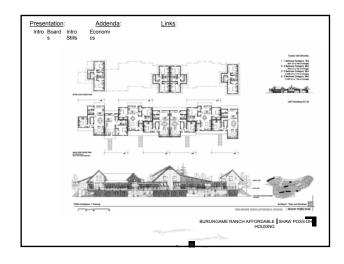

Burlingame Ranch Affordable Housing

Burlingame Ranch Affordable Housing

|                     | Addenda:<br>Economi<br>cs  | <u>Lii</u>    | nks:            |                 |              |                  |               |
|---------------------|----------------------------|---------------|-----------------|-----------------|--------------|------------------|---------------|
| Code, 2             | Zoning and<br>Housing Cate |               |                 |                 | 9:           |                  |               |
|                     |                            | Category<br>2 | Category<br>3-4 | Category<br>5-7 | Live<br>Work | R.O.             | Totals        |
|                     | 1 Bedroom                  | 16            | 24              | 3               |              | All los          | 43            |
|                     | 2 Bedroom                  | 12            | 27              | 21              | 5            | 15               | 65            |
|                     | 3 Bedroom                  |               | 28              | 54              | 7            | 9.00             | 89            |
| Phase I<br>Phase II | Lots                       |               |                 | 19              | 12           | 20               | 39            |
| Phase III           |                            | 28            | 79              | 97              | 12           | 20               | 236           |
| Summary             | Totals                     | 12%           | 33%             | 41%             | 5%           | 9%               |               |
|                     |                            |               |                 | BURLINGAM       | E RANCH AFI  | FORDABLE HOUSING | SHAW POSS DHM |

| Presentation:<br>Intro Board Intro<br>s Stills | Addenda:<br>Economi<br>cs | Li            | <u>nks</u> :    |                 |              |                  |              |
|------------------------------------------------|---------------------------|---------------|-----------------|-----------------|--------------|------------------|--------------|
| MARK                                           | ET FEASIBI                | LITY:         |                 | Н               | ousing C     | ategory N        | /lix: Summ   |
|                                                |                           | Category<br>2 | Category<br>3-4 | Category<br>5-7 | Live<br>Work | R.O.             | Totals       |
|                                                | 1 Bedroom                 | 16            | 24              | 3               |              | All or           | 43           |
|                                                | 2 Bedroom                 | 12            | 27              | 21              | 5            | 15               | 65           |
|                                                | 3 Bedroom                 |               | 28              | 54              | 7            | 1                | 89           |
| Phase I<br>Phase II                            | Lots                      |               |                 | 19              | 24           | 20               | 39           |
| Phase III                                      |                           | 28            | 79              | 97              | 12           | 20               | 236          |
| Summary                                        | Totals                    | 12%           | 33%             | 41%             | 5%           | 9%               |              |
|                                                |                           |               | _               | BURLINGAM       | E RANCH AFI  | FORDABLE HOUSING | SHAW POSS DF |