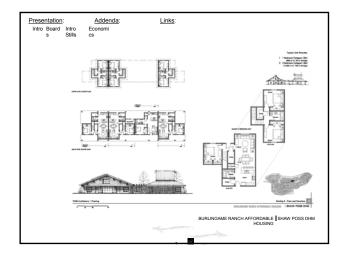

|                      | Housing Cate | gory Mix:     | Phase II        |                 |              |       |        |
|----------------------|--------------|---------------|-----------------|-----------------|--------------|-------|--------|
|                      |              | Category<br>2 | Category<br>3-4 | Category<br>5-7 | Live<br>Work | R.O.  | Totals |
|                      | 1 Bedroom    | 7             | 13              |                 |              | 200 m | 20     |
|                      | 2 Bedroom    | 5             | 8               | 7               |              | 15    | 20     |
| 10.51                | 3 Bedroom    |               | 11              | 13              | a 1/1        |       | 24     |
| Phase I<br>Phase II  | Lots         |               |                 | 14              | 22.55        | 14    | 28     |
| Phase III<br>Summary | Totals       |               |                 |                 |              |       |        |
|                      |              | 13%           | 35%             | 37%             |              | 15%   |        |

| MARKE               | T FEASIBI | LITY:         |                 | I               | Housing      | Category              | Mix: Phase    |
|---------------------|-----------|---------------|-----------------|-----------------|--------------|-----------------------|---------------|
|                     | 3         | Category<br>2 | Category<br>3-4 | Category<br>5-7 | Live<br>Work | R.O.                  | Totals        |
|                     | 1 Bedroom | 7             | 13              |                 |              | All lor               | 20            |
| Phase I<br>Phase II | 2 Bedroom | 5             | 8               | 7               |              | 1515                  | 20            |
|                     | 3 Bedroom |               | 11              | 13              | 6 M          | 2                     | 24            |
|                     | Lots      | 1             |                 | 14              | 1250         | 14                    | 28            |
| Phase III           | 2         | 12            | 32              | 34              |              | 14                    | 92            |
| Summary             | Totals    | 13%           | 35%             | 37%             |              | 15%                   |               |
|                     |           |               |                 | BURLINGAM       | E RANCH AFI  | FORDABLE S<br>HOUSING | SHAW POSS DHM |