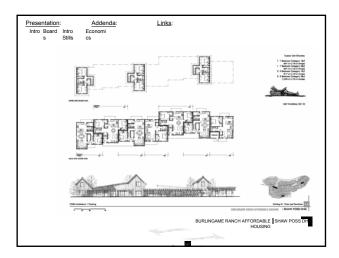

| <br> |
|------|
|      |
|      |
|      |
|      |
|      |
|      |
|      |
|      |
|      |

|                     | Addenda:<br>onomi | Lii           | nks:            |                 |              |                 |               |
|---------------------|-------------------|---------------|-----------------|-----------------|--------------|-----------------|---------------|
| Code, Zo            | oning and         |               |                 |                 | e:           |                 |               |
|                     | Housing Cate      | gory Mix:     | Phase III       |                 |              |                 |               |
|                     | 3                 | Category<br>2 | Category<br>3-4 | Category<br>5-7 | Live<br>Work | R.O.            | Totals        |
|                     | 1 Bedroom         | 3             | 5               | 1               |              | Aller.          | 9             |
|                     | 2 Bedroom         | 3             | 7               | 6               | 1            | 150             | 16            |
|                     | 3 Bedroom         |               | 6               | 16              | a M          | 1               | 22            |
| Phase I<br>Phase II | Lots              |               |                 |                 | 14.50        | 8/              | 0             |
| Phase III           | Tatala            | 6             | 18              | 23              |              |                 | 47            |
| Summary             | Totals            | 13%           | 38%             | 49%             |              | 1               |               |
|                     |                   |               |                 | BURLINGAM       | E RANCH AFF  | ORDABLE HOUSING | SHAW POSS DHM |

| MARKE                                       | T FEASIBI | LITY:         |                 | н               | lousing (    | Category | Mix: Phas |
|---------------------------------------------|-----------|---------------|-----------------|-----------------|--------------|----------|-----------|
|                                             |           | Category<br>2 | Category<br>3-4 | Category<br>5-7 | Live<br>Work | R.O.     | Totals    |
|                                             | 1 Bedroom | 3             | 5               | 1               |              | All on   | 9         |
|                                             | 2 Bedroom | 3             | 7               | 6               | 1            | 15       | 16        |
| Phase I<br>Phase II<br>Phase III<br>Summary | 3 Bedroom |               | 6               | 16              | a 1/1        | 1.       | 22        |
|                                             | Lots      |               |                 | 1               | 1.5          | 2        | 0         |
|                                             |           | 6             | 18              | 23              |              | 5        | 47        |
|                                             | Totals    | 13%           | 38%             | 49%             |              | /        |           |