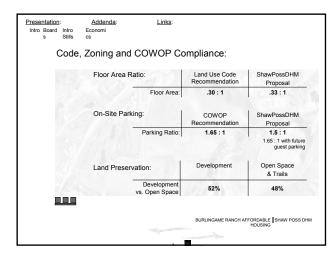

Burlingame Ranch Affordable Housing

Burlingame Ranch Affordable Housing

|                     | Addenda:<br>Economi<br>cs  | <u>Lii</u>    | nks:            |                 |              |                  |               |
|---------------------|----------------------------|---------------|-----------------|-----------------|--------------|------------------|---------------|
| Code, 2             | Zoning and<br>Housing Cate |               |                 |                 | 9:           |                  |               |
|                     |                            | Category<br>2 | Category<br>3-4 | Category<br>5-7 | Live<br>Work | R.O.             | Totals        |
|                     | 1 Bedroom                  | 16            | 24              | 3               |              | All los          | 43            |
|                     | 2 Bedroom                  | 12            | 27              | 21              | 5            | 15               | 65            |
|                     | 3 Bedroom                  |               | 28              | 54              | 7            | 9.00             | 89            |
| Phase I<br>Phase II | Lots                       |               |                 | 19              | 12           | 20               | 39            |
| Phase III           |                            | 28            | 79              | 97              | 12           | 20               | 236           |
| Summary             | Totals                     | 12%           | 33%             | 41%             | 5%           | 9%               |               |
|                     |                            |               |                 | BURLINGAM       | E RANCH AFI  | FORDABLE HOUSING | SHAW POSS DHM |